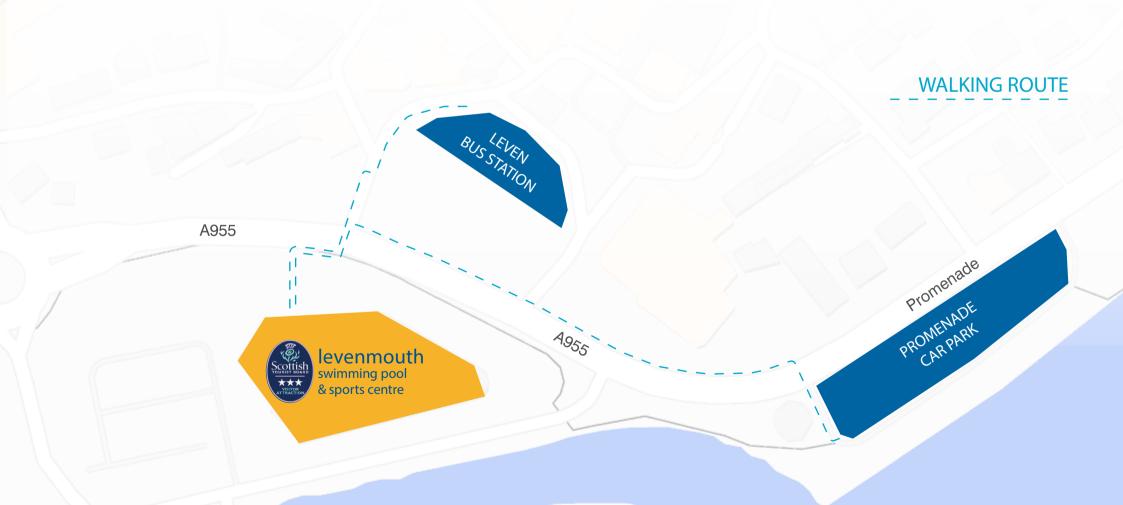

## On foot or by bike

Located on the south end of the town centre on the west end of the Promenade. The entrance to the leisure centre is across from the town centre and bus station.

Due to ongoing works with the Levenmouth Rail Link, our bike racks are currently unavailable.

### By public transport

Leven Bus Station is located 80 metres from the entrance to the leisure centre.

https://www.stagecoachbus.com/plan-a-journey

# Car or motorbike parking

Due to ongoing works with the Levenmouth Rail Link, our car park is currently closed. Free parking is available on the Promenade, just 200 metres from the entrance to the leisure centre.