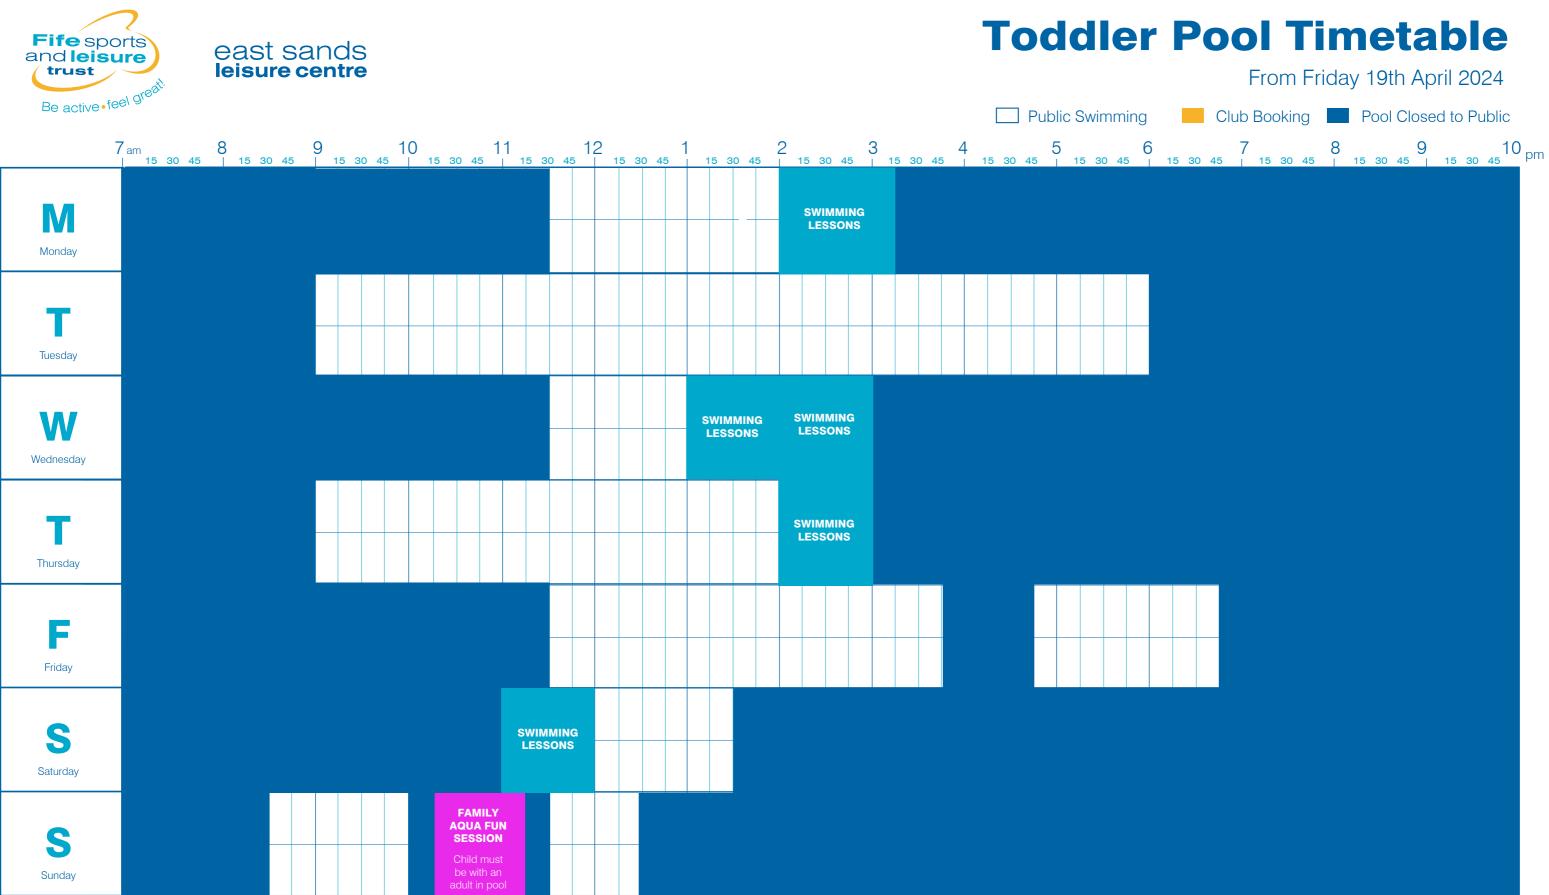

## **Admission Policy:**

Children under 8 years must be accompanied by an adult (16 years) IN THE SAME WATER! Parent/Child Ratios: 1 Adult: 2 Children (under 5 years) / 1 Adult: 3 Children (5 - 7 years)