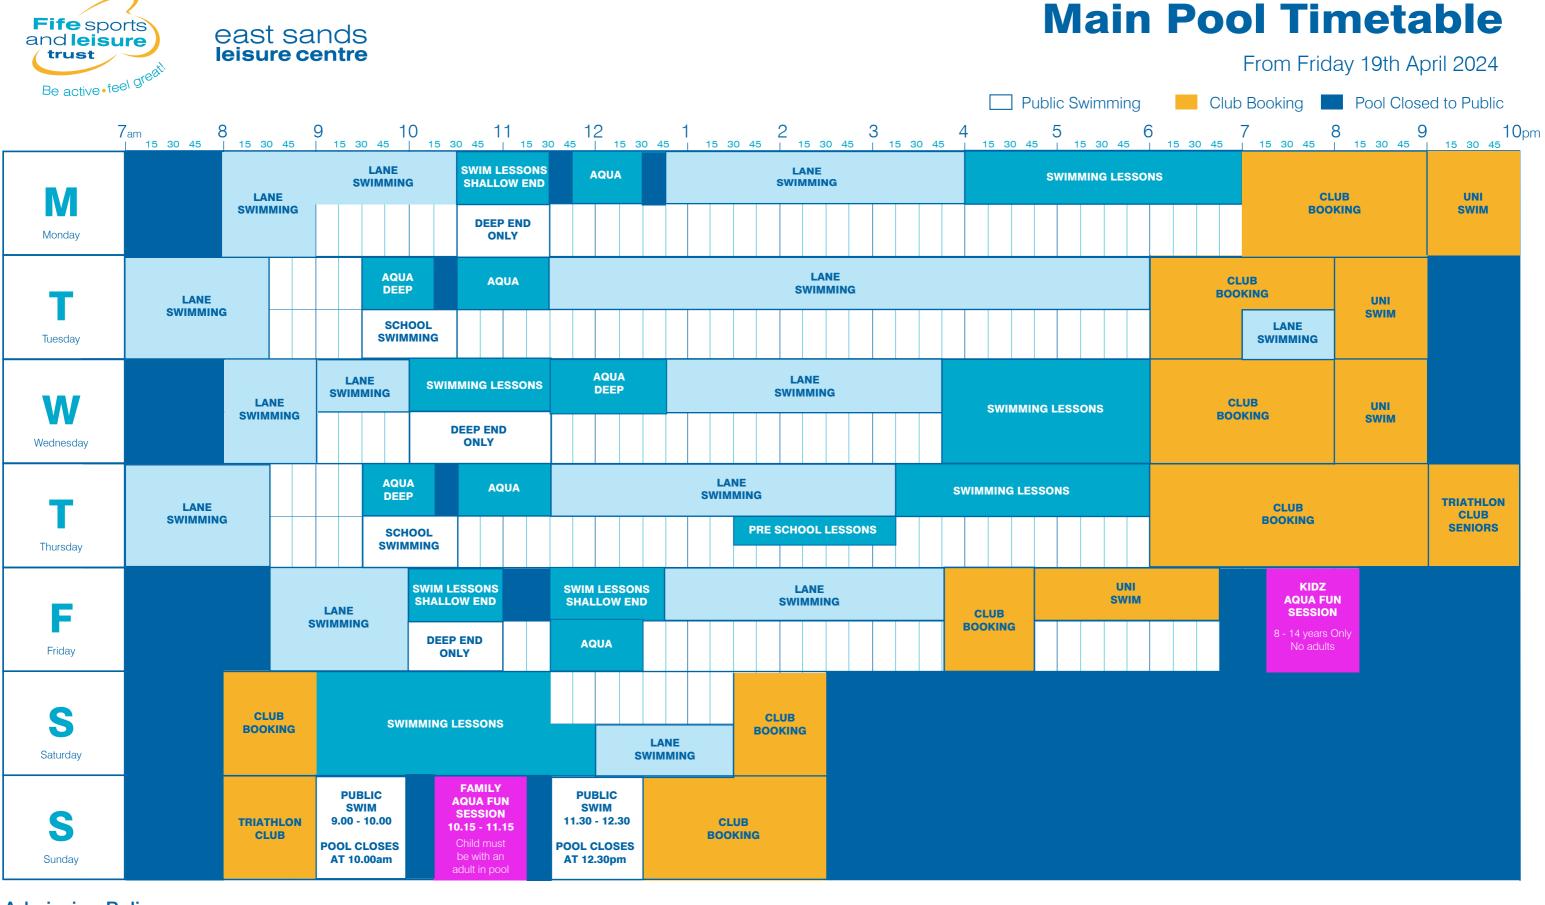

## **Admission Policy:**

Children under 8 years must be accompanied by an adult (16 years) IN THE SAME WATER! Parent/Child Ratios: 1 Adult: 2 Children (under 5 years) / 1 Adult: 3 Children (5 - 7 years)