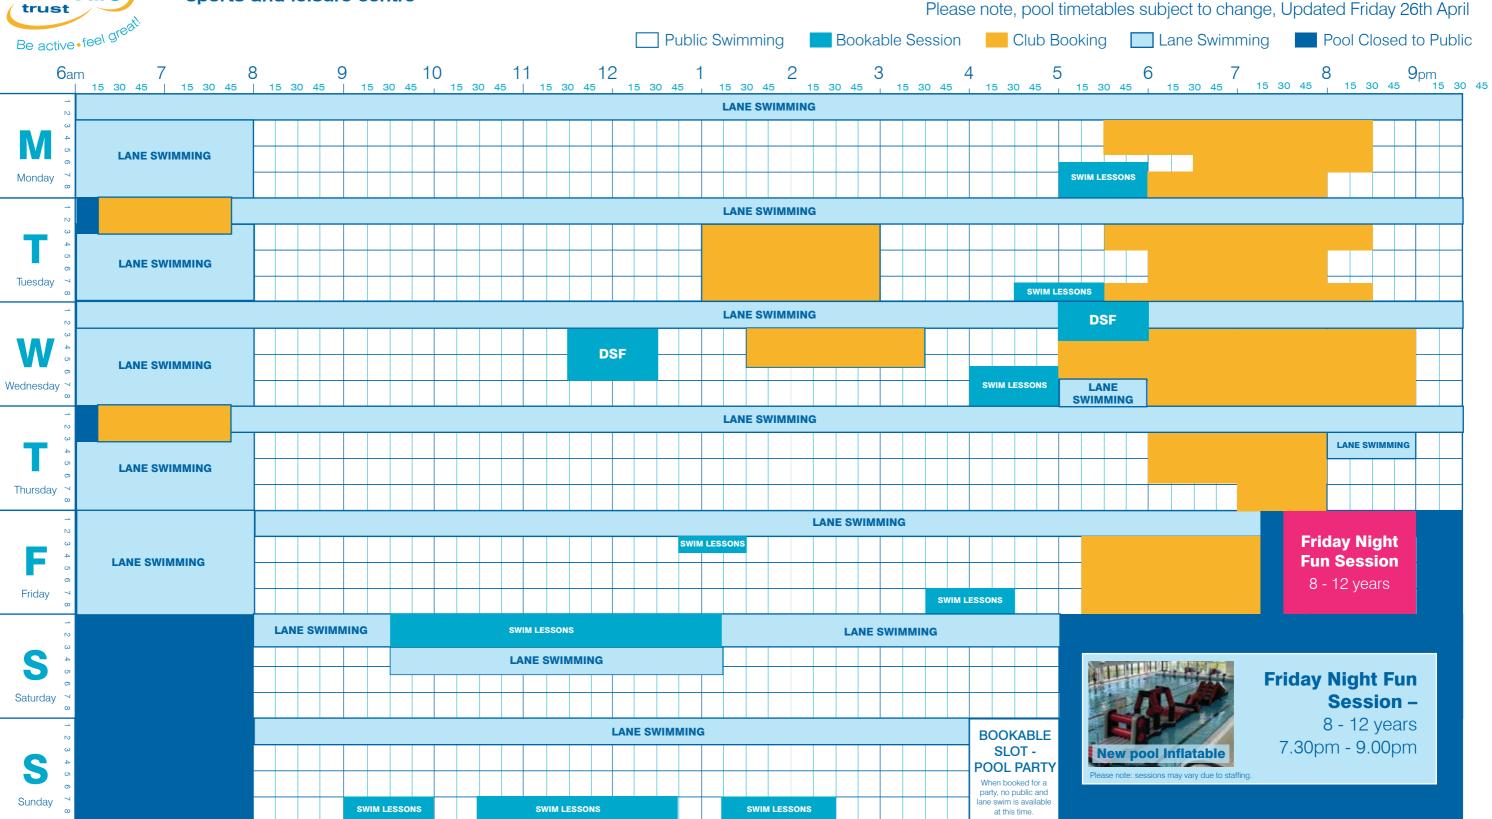

### **Main Pool Timetable**

**Admission Policy:** 

Children under 8 years must be accompanied by an adult (16 years) IN THE SAME WATER! Parent/Child Ratios: 1 Adult: 2 Children (under 5 years) / 1 Adult: 3 Children (5 - 7 years)

**Michael Woods Sports & Leisure Centre** 

Viewfield, Glenrothes, KY6 2RD

Tel 01592 583305 Email MichaelWoodsLC@fifeleisure.org.uk