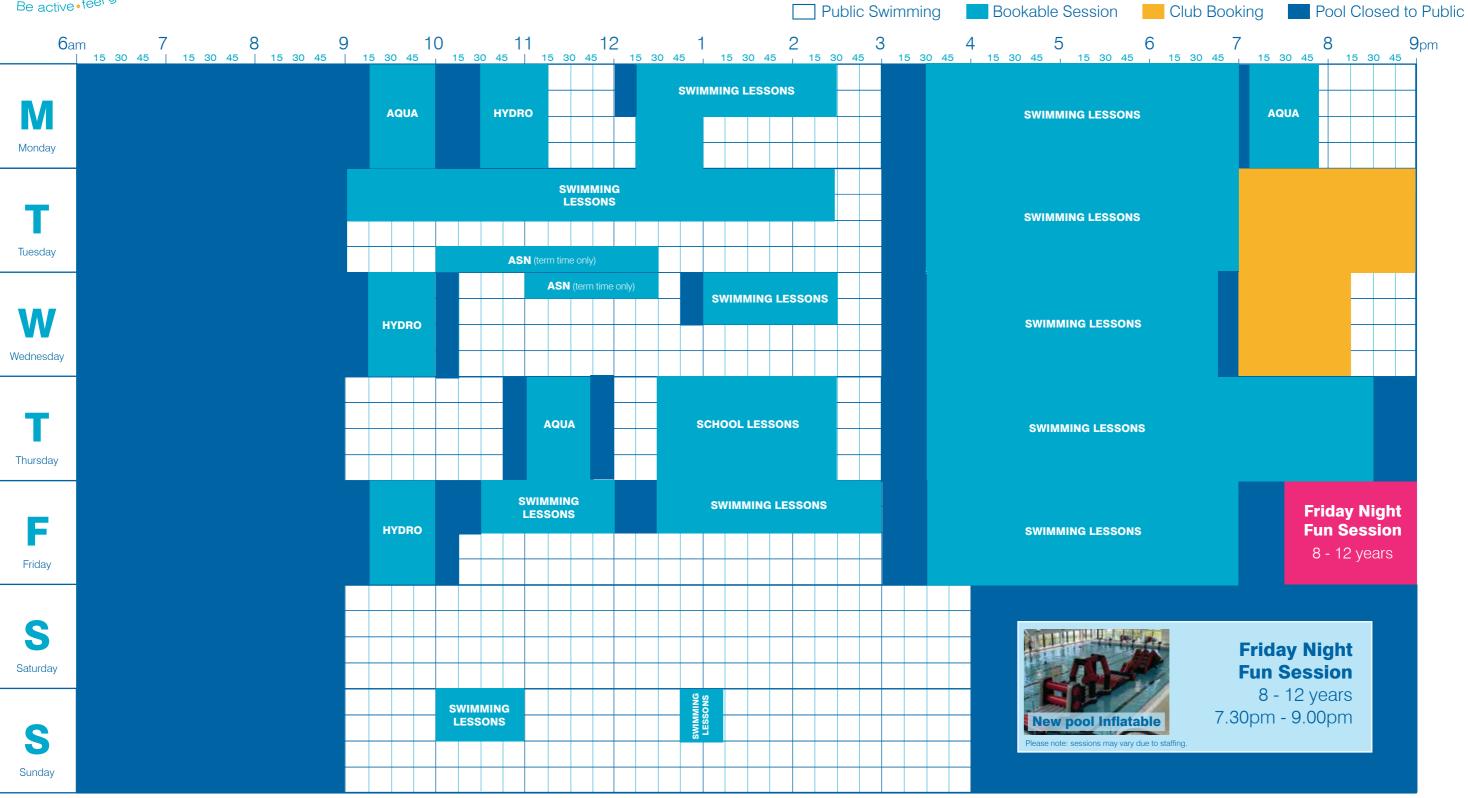

## **Warm Pool Timetable**

Please note, pool timetables subject to change, Updated Friday 26th April

**Admission Policy:** 

Children under 8 years must be accompanied by an adult (16 years) IN THE SAME WATER! Parent/Child Ratios: 1 Adult: 2 Children (under 5 years) / 1 Adult: 3 Children (5 - 7 years)

**Michael Woods Sports & Leisure Centre** 

Viewfield, Glenrothes, KY6 2RD

**Tel** 01592 583305 **Email** MichaelWoodsLC@fifeleisure.org.uk