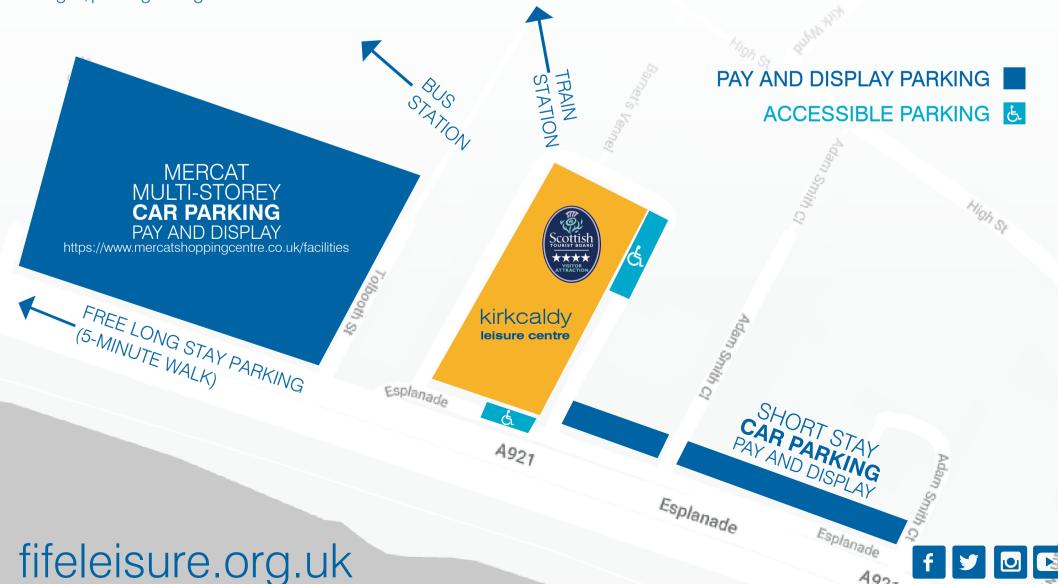

## By public transport

- Kirkcaldy Bus Station is a 5-minute walk away https://www.stagecoachbus.com/plan-a-journey
- Kirkcaldy Train Station, on the Fife Circle rail line, is a 10-minute walk away through the town centre via the Esplanade. A regular service operates from Dundee in the North and from Edinburgh in the South. www.scotrail.co.uk/plan-your-journey/stations-and-facilities/kdy

## Car or motorbike parking

There are many car parks within walking distance and we have disabled car parking spaces available adjacent to the centre.

Pay and display options are available, we have highlighted those closest on the map below. For more parking details please visit

https://www.fife.gov.uk/kb/docs/articles/roads,-travel-and-parking/parking-and-car-parks/car-parks-and-car-parking-char ges/parking-charges

For information on EV charging points, please visit https://chargeplacescotland.org/