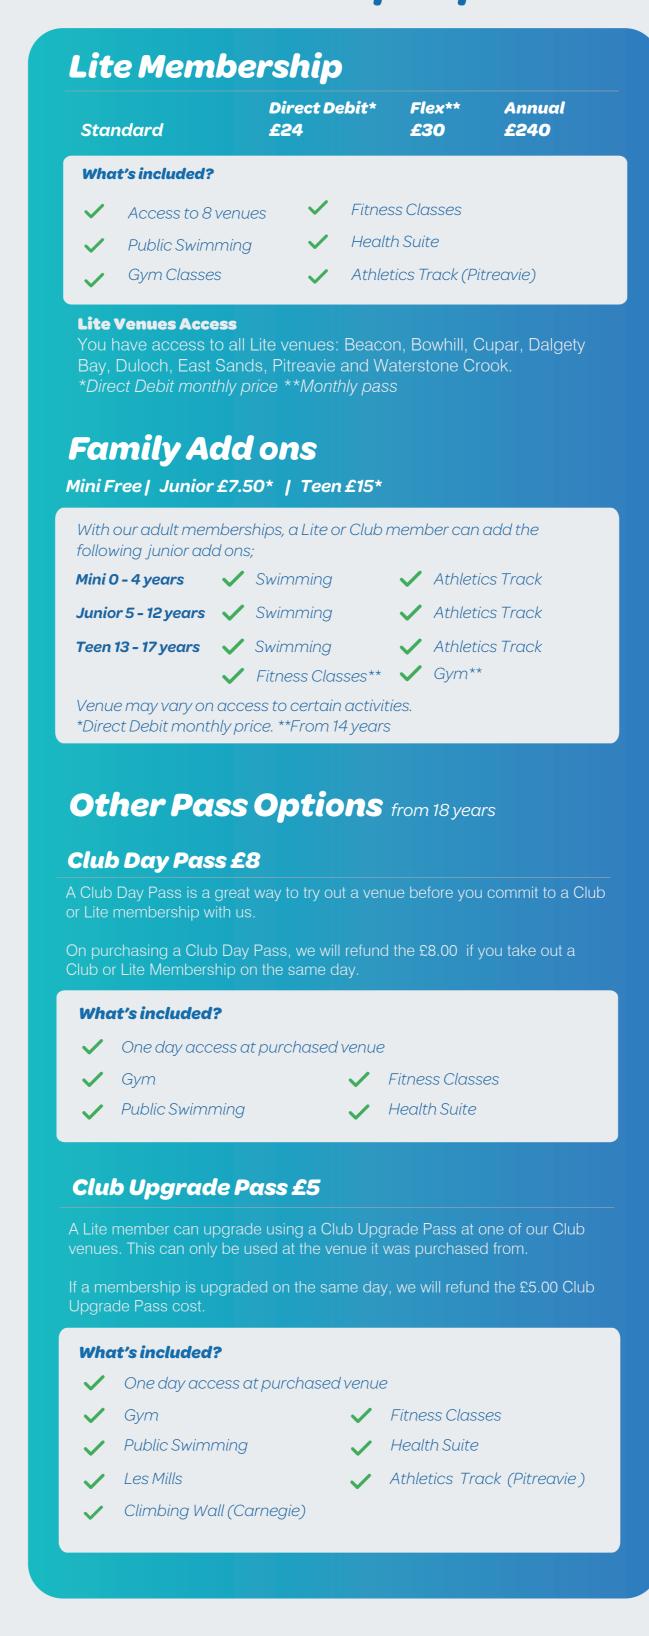

swim subject to availability Adult £7.50 £5.25 Teen (16 to 17 years) £5.25 (Health Suite prices are VAT inclusive all other prices are VAT exempt). **Course Bookings Swimming Lessons** (x no. of weeks per block) Adult Lesson (45 mins) £7.10 £5.00 £5.30 Junior & Teen Lesson £3.80 Additional Child £4.30 Adult & Child Lesson (30 mins) £5.80 £4.10 Direct Debit Monthly Payment Junior & Teen Lesson £19.60 £13.80 Additional Child £15.70 **Junior & Teen price includes access to FREE Swimming Personalised Swim Tuition** (per person) One to One £15.20 £10.70 One to Two £11.40 £8.00 One to Four £5.90 £8.40 Venue Hire **Off Peak** Outdoor 3G Pitches (60 mins)

# **Concession**

£62.00

£43.40

£37.00

£26.00

£4.30

£6.40

£3.90

£2.75

£31.00

£21.70

£18.50

£13.00

## **Lite Memberships Options**



## **10 Session Passes**

When you take out a 10-session pass with us, you only pay for 8 sessions! They care available across a range of select activities and classes. Please visit our reception to enquire further.

For venue hire enquiries, availability, and pricing, email BowhillSP@fifeleisure.org.uk call 01592 583304 or ask at reception!



Purchase directly at reception today!



**Full Pitch** 

Adult (7 v 7)

**Half Pitch** 

Adult (5 v 5)

Junior & Teen (7 v 7)

Junior & Teen (5 v 5)

Miscellaneous

Replacement Card

Membership Band

Shower Junior & Teen

**Shower Adult**