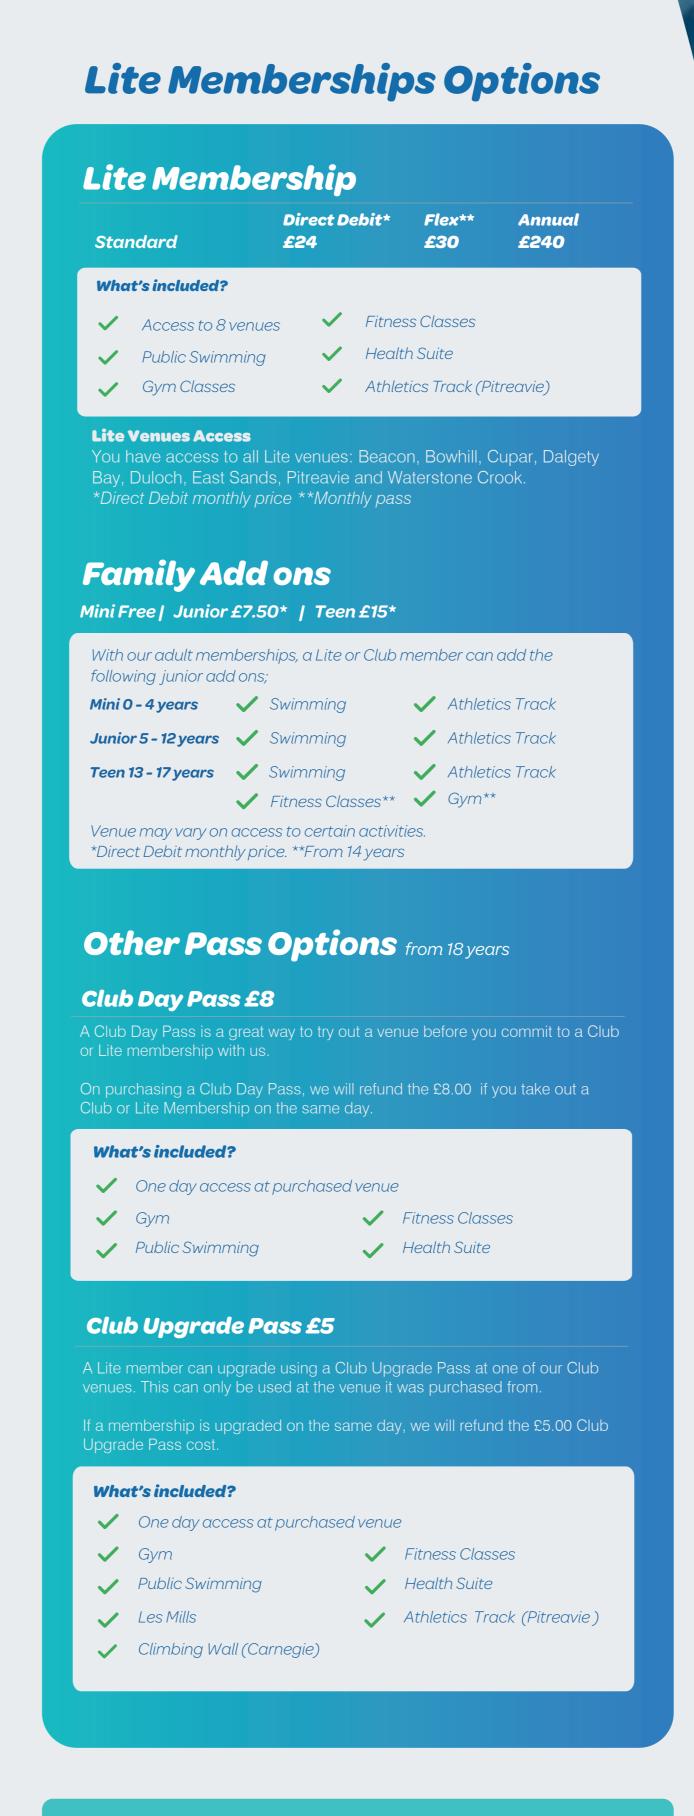

| £4.75                   | £3.35          |
| Additional Child (45 mins)                                              | £3.80                   | -              |
| Miscellaneous                                                           |                         |                |
|                                                                         |                         |                |
| Replacement Card                                                        | £4.30                   | -              |
| Replacement Card Membership Band Shower Adult                           | £4.30<br>£6.40<br>£3.90 | -              |

For venue hire enquiries, availability, and pricing, email WaterstoneCrookSC@fifeleisure.org.uk call 01334 659366 or ask at reception!



## 10 Session Passes

When you take out a 10-session pass with us, you only pay for 8 sessions! They are available across a range of select activities and classes. Please visit our reception to enquire further.



Purchase directly at reception today!