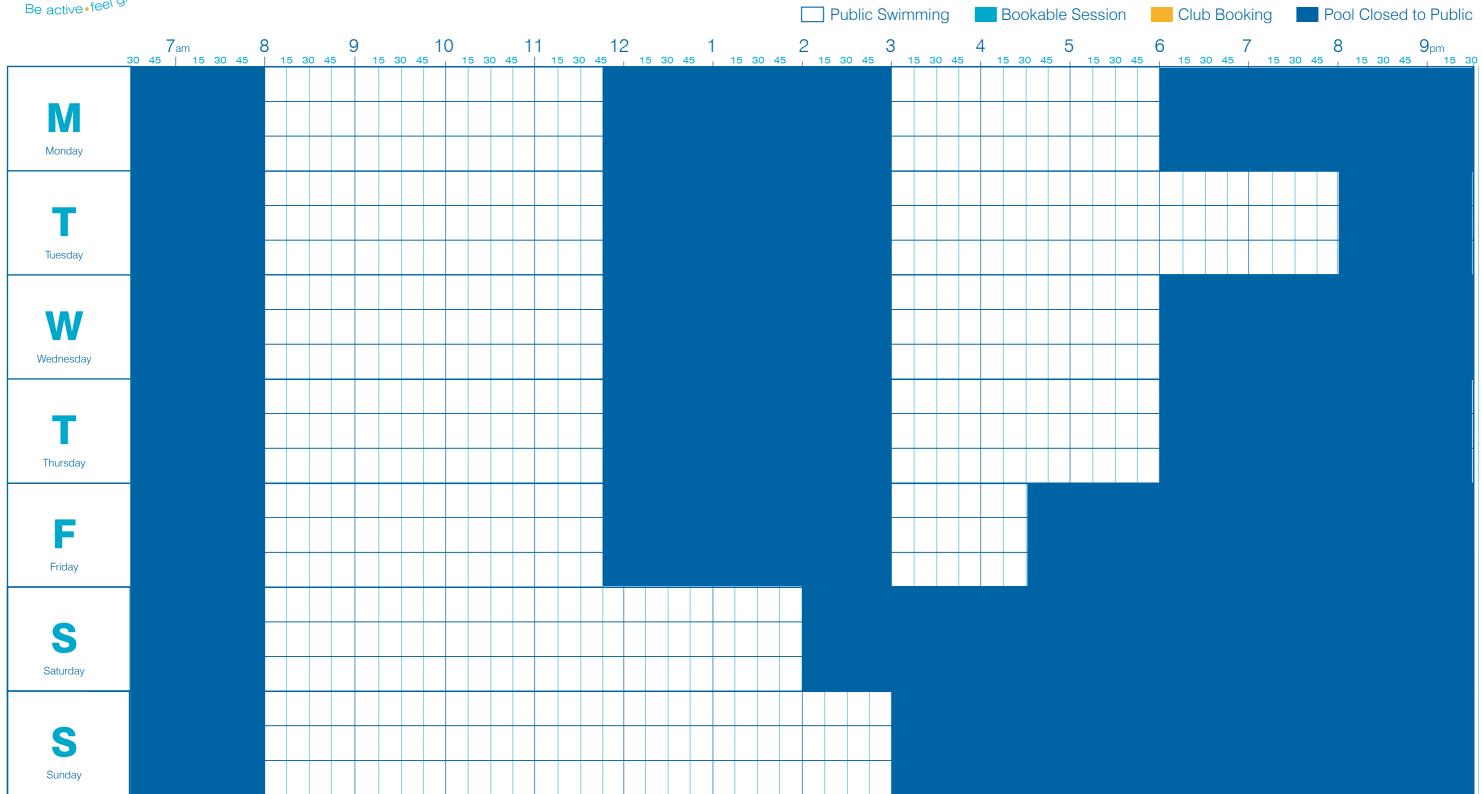

## cowdenbeath leisure centre

# **Toddler Timetable**

From Monday 31st October

### **Admission Policy:**

Children under 8 years must be accompanied by an adult (16 years) IN THE SAME WATER! Parent/Child Ratios: 1 Adult: 2 Children (under 5 years) / 1 Adult: 3 Children (5 - 7 years)

**Cowdenbeath Leisure Centre** 

Pit Road, Cowdenbeath,, KY4 9NN

Tel 01383 602305 Email CowdenbeathLC@fifeleisure.org.uk