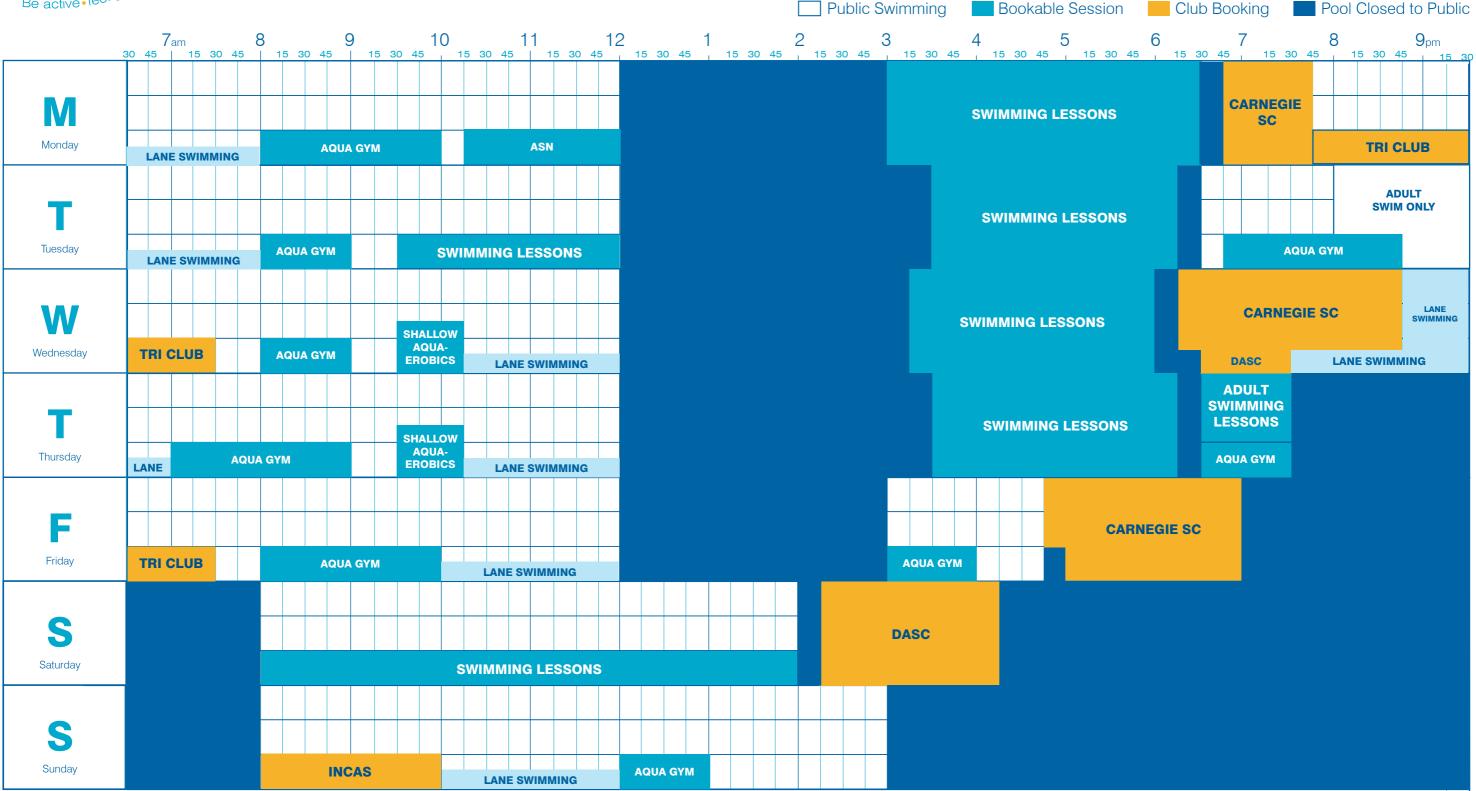

## cowdenbeath leisure centre

# **Main Pool Timetable**

From Monday 31st October

### **Admission Policy:**

Children under 8 years must be accompanied by an adult (16 years) IN THE SAME WATER! Parent/Child Ratios: 1 Adult: 2 Children (under 5 years) / 1 Adult: 3 Children (5 - 7 years)

#### **Cowdenbeath Leisure Centre**

Pit Road, Cowdenbeath,, KY4 9NN

Tel 01383 602305 Email CowdenbeathLC@fifeleisure.org.uk