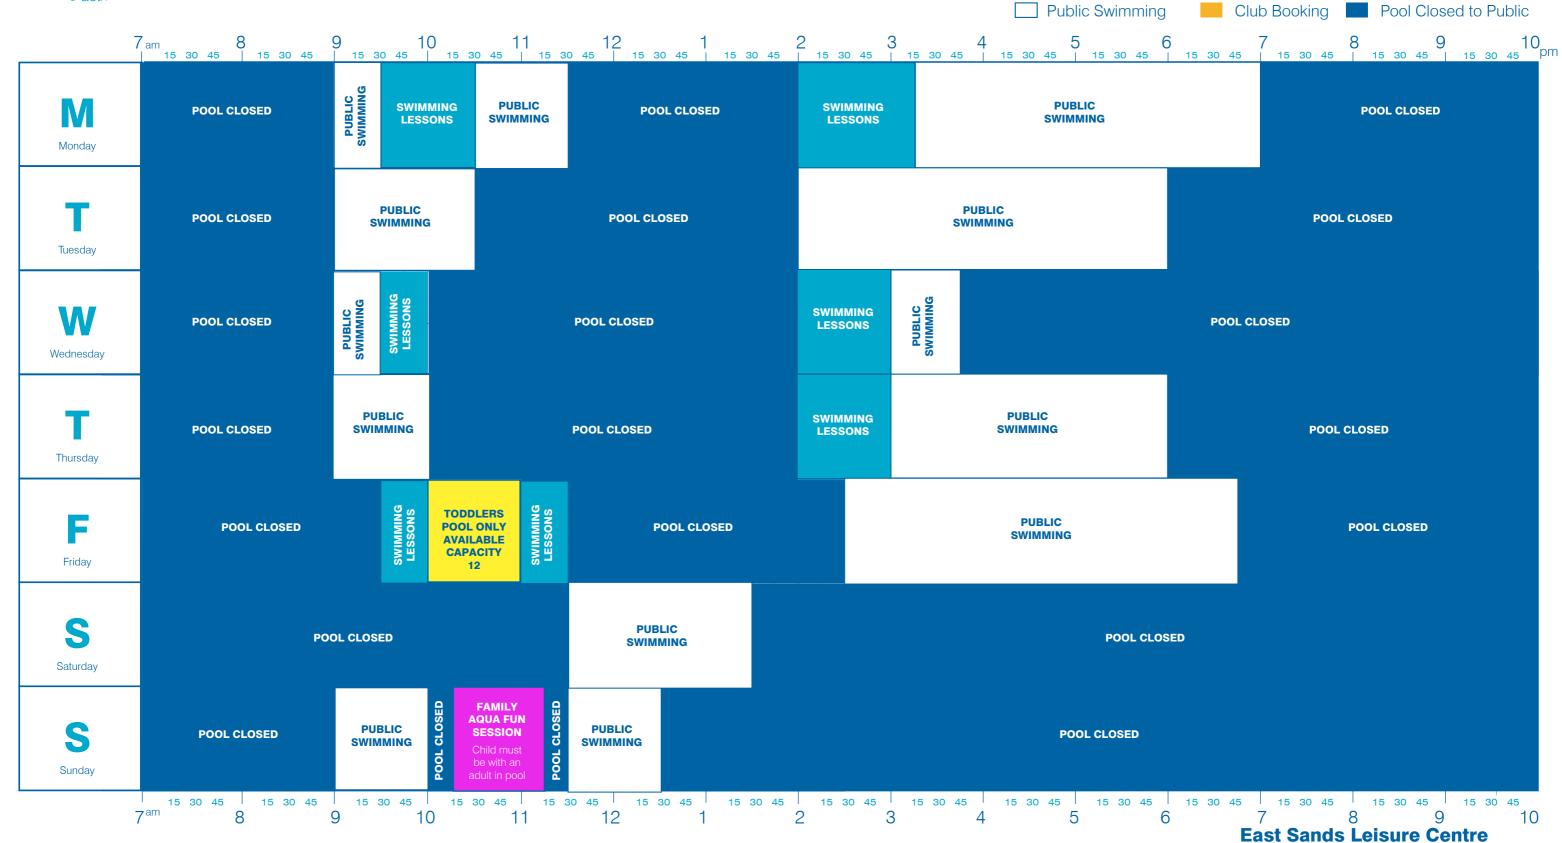

## **Toddler Pool Timetable**

Last updated: Wednesday 3rd May 2023

**Admission Policy:** 

Children under 8 years must be accompanied by an adult (16 years) IN THE SAME WATER! Parent/Child Ratios: 1 Adult: 2 Children (under 5 years) / 1 Adult: 3 Children (5 - 7 years)