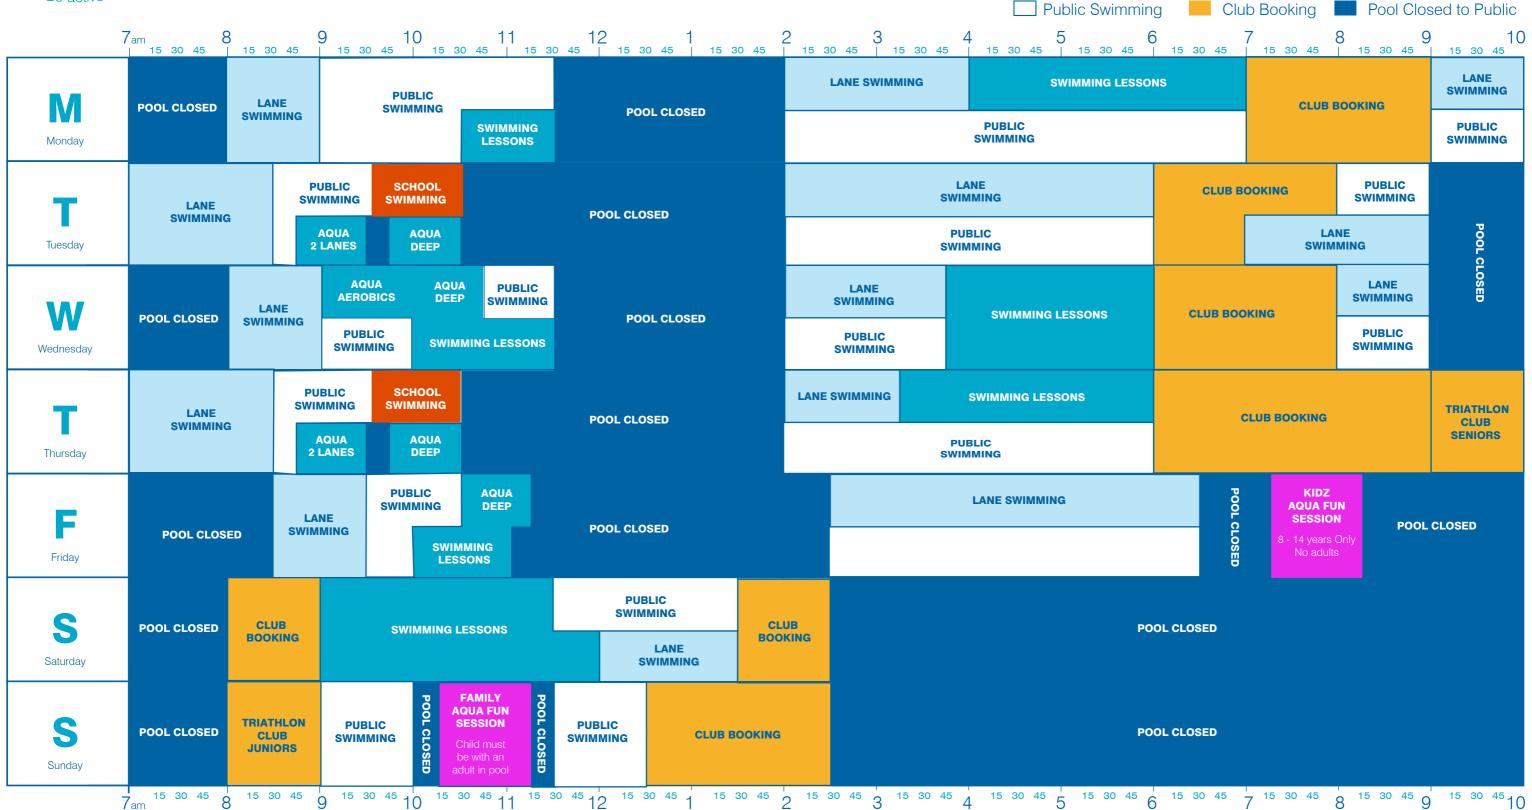

## **Main Pool Timetable**

Last updated: Wednesday 3rd May 2023

## **Admission Policy:**

Children under 8 years must be accompanied by an adult (16 years) IN THE SAME WATER!

Parent/Child Ratios: 1 Adult: 2 Children (under 5 years) / 1 Adult: 3 Children (5 - 7 years)