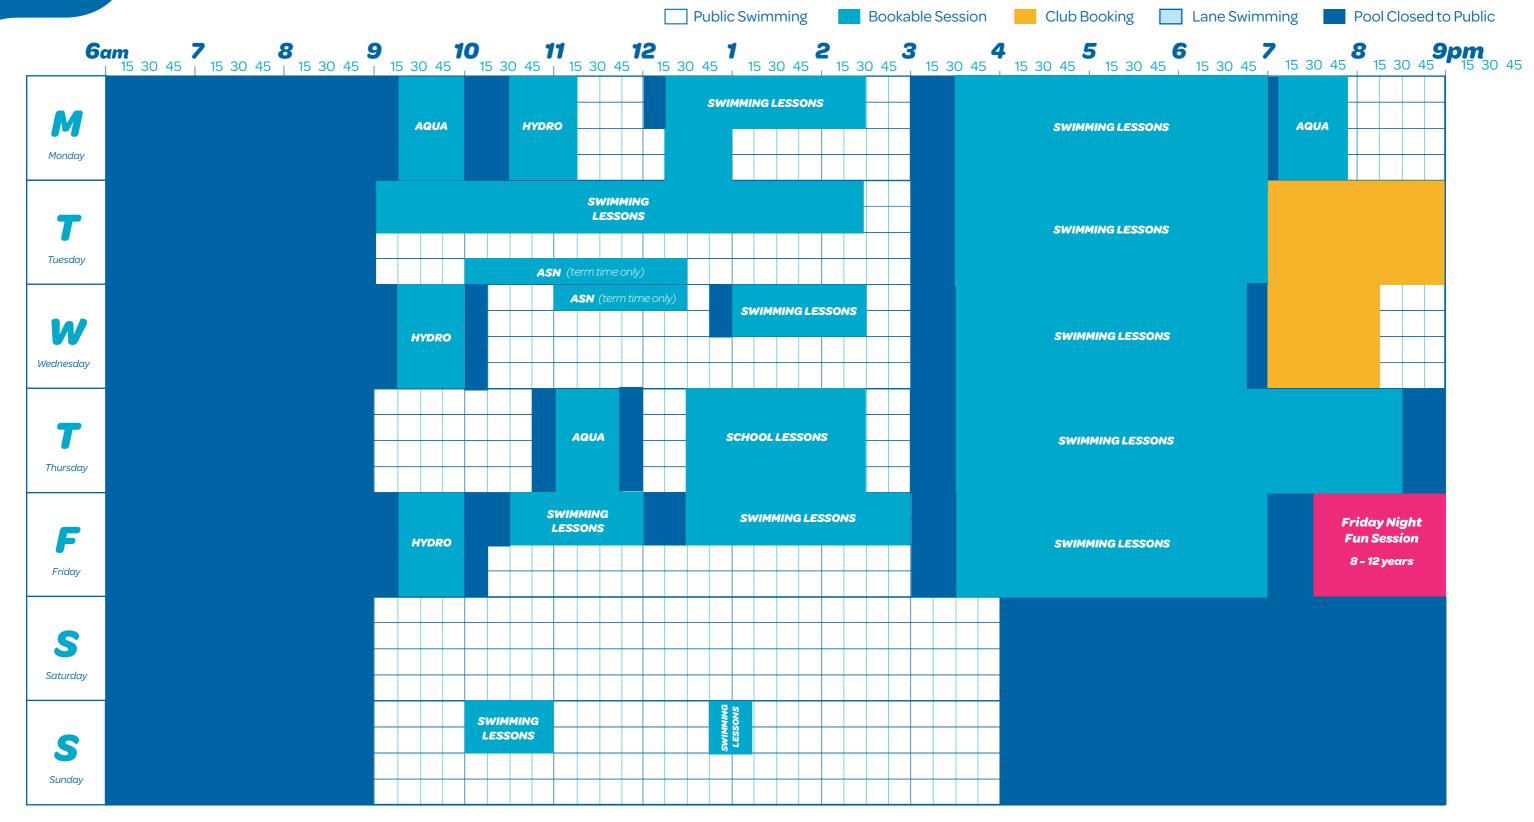

# **Michael Woods Sports** and Leisure Centre

# **Training Pool Timetable**

Please note, pool timetables subject to change, Updated Wednesday 9th May

#### **Admission Policy:**

Children under 8 years must be accompanied by an adult (16 years) IN THE SAME WATER! Parent/Child Ratios: 1 Adult: 2 Children (under 5 years) / 1 Adult: 3 Children (5 - 7 years)

Please note: Lane 1 with easy access stairs

**Michael Woods Sports & Leisure Centre** 

Viewfield, Glenrothes, KY6 2RD

Tel 01592 583305 Email MichaelWoodsLC@fifeleisure.org.uk