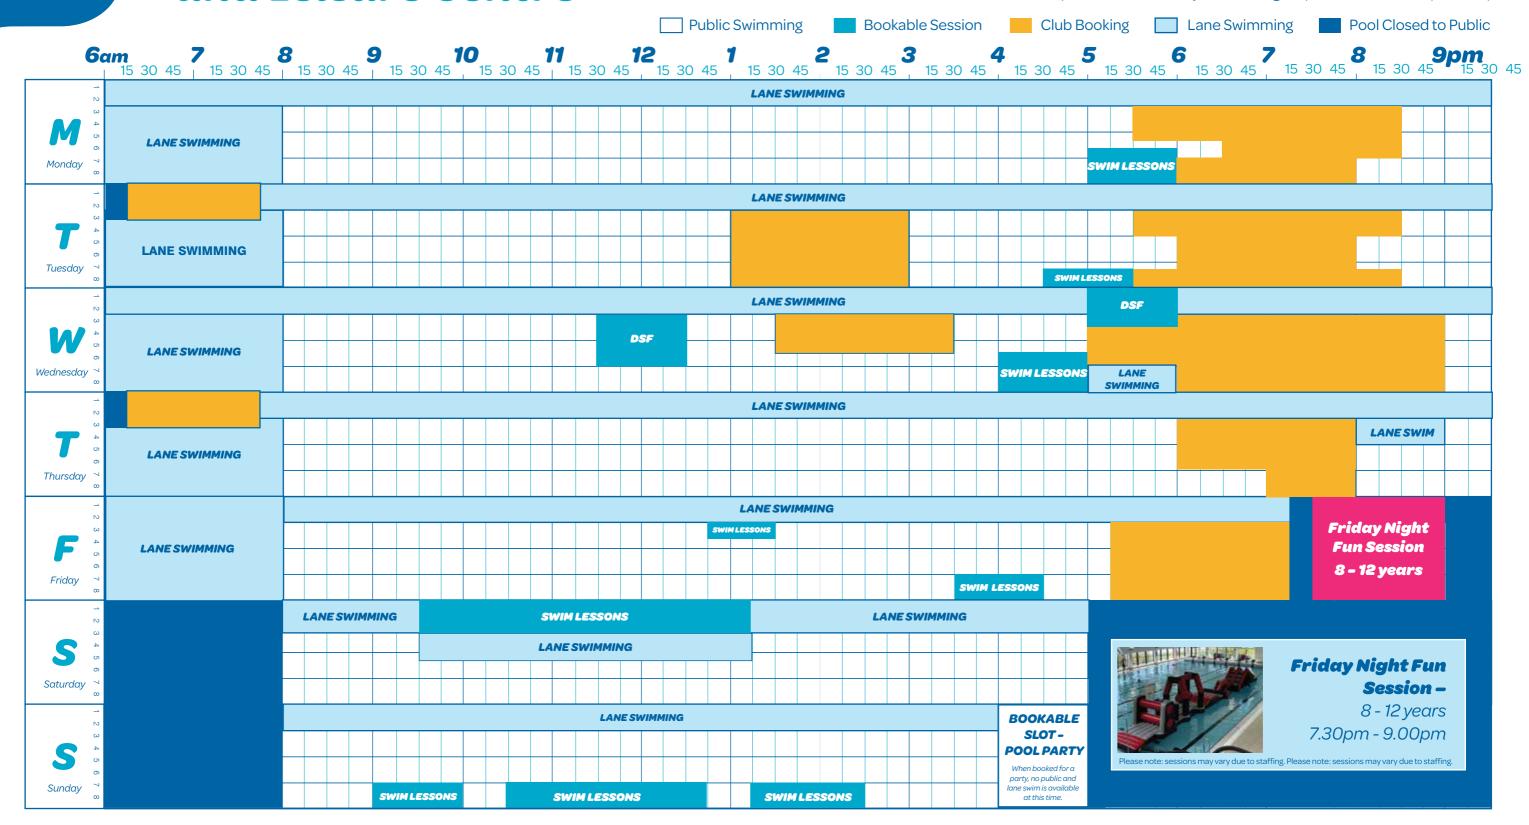

# **Michael Woods Sports** and Leisure Centre

## **Main Pool Timetable**

Please note, pool timetables subject to change, Updated Wednesday 9th May

### **Admission Policy:**

Children under 8 years must be accompanied by an adult (16 years) IN THE SAME WATER! Parent/Child Ratios: 1 Adult: 2 Children (under 5 years) / 1 Adult: 3 Children (5 - 7 years)

Please note: Lane 1 with easy access stairs

**Michael Woods Sports & Leisure Centre** 

Viewfield, Glenrothes, KY6 2RD

Tel 01592 583305 Email MichaelWoodsLC@fifeleisure.org.uk