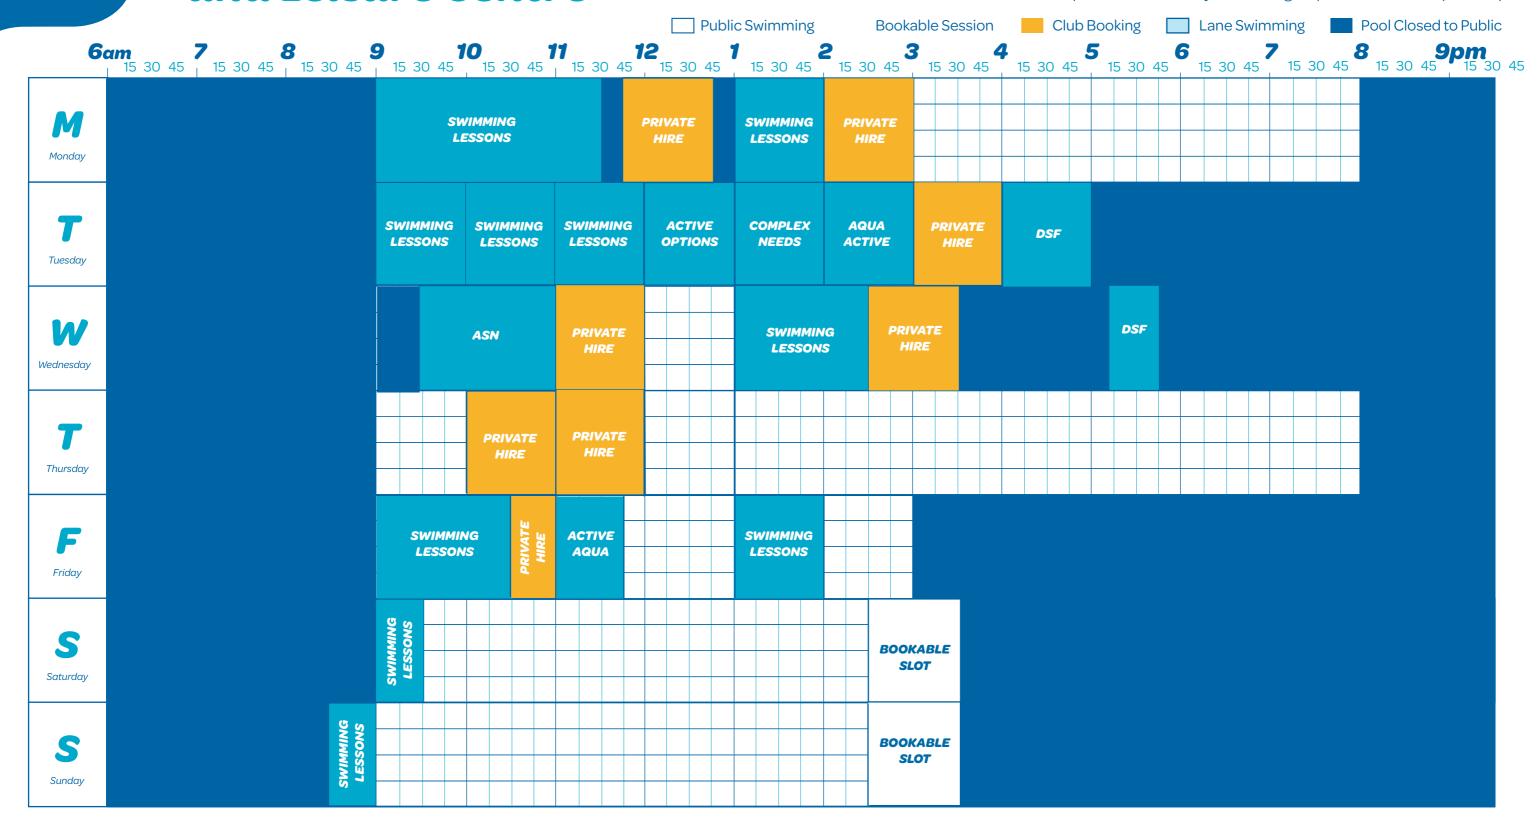

# **Michael Woods Sports** and Leisure Centre

## **Warm Pool Timetable**

Please note, pool timetables subject to change, Updated Wednesday 9th May

### **Admission Policy:**

Children under 8 years must be accompanied by an adult (16 years) IN THE SAME WATER! Parent/Child Ratios: 1 Adult: 2 Children (under 5 years) / 1 Adult: 3 Children (5 - 7 years)

Please note: Lane 1 with easy access stairs

**Michael Woods Sports & Leisure Centre** 

Viewfield, Glenrothes, KY6 2RD

Tel 01592 583305 Email MichaelWoodsLC@fifeleisure.org.uk